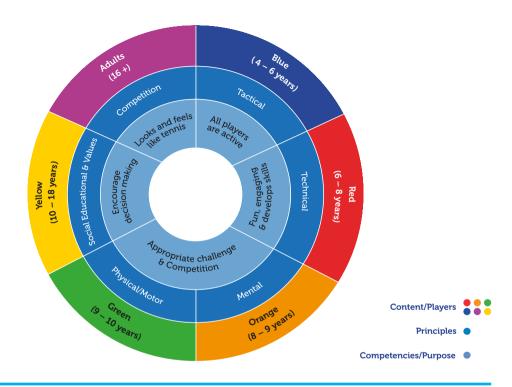

|                                   | Level 1                                                                           | Level 2                                                                           | Level 3<br>(Invitational)                                        | Level 4<br>(Invitational)      |
|-----------------------------------|-----------------------------------------------------------------------------------|-----------------------------------------------------------------------------------|------------------------------------------------------------------|--------------------------------|
| <b>Youth Blue</b><br>Age 4 to 6   | Tues 4 – 5pm<br>Thurs 4 – 5pm<br>Sat 10 – 11am<br>Sat 11am – 12pm<br>Sun 9 – 10am | Tues 4 – 5pm<br>Thurs 4 – 5pm<br>Sat 10 – 11am<br>Sat 11am – 12pm<br>Sun 9 – 10am |                                                                  |                                |
| <b>Youth Red</b><br>Age 6 to 8    | Tues 4 – 5pm<br>Thurs 4 – 5pm<br>Sat 10 – 11am<br>Sat 11am – 12pm<br>Sun 9 – 10am | Tues 4 – 5pm<br>Thurs 4 – 5pm<br>Sat 10 – 11am<br>Sat 11am – 12pm<br>Sun 9 – 10am | Thurs 4 – 5pm<br>Sat 10 – 11am<br>Sat 11am – 12pm                |                                |
| <b>Youth Orange</b><br>Age 8 to 9 | Mon 4 – 5pm<br>Thurs 5 – 6pm<br>Sun 10 – 11am                                     | Mon 4 – 5pm<br>Thurs 5 – 6pm<br>Sat 9 – 10am<br>Sun 10 – 11am                     | Mon 5 – 6pm<br>Wed 6:30 – 8am<br>Fri 4 – 5:30pm                  | Wed 6:30 – 8am                 |
| <b>Youth Green</b><br>Age 9 to 10 | Thurs 6 – 7pm<br>Sun 11am – 12pm                                                  | Wed 4 – 5pm<br>Thurs 6 – 7pm<br>Sun 11am – 12pm                                   | Wed 6:30 – 8am<br>Wed 4 – 5pm<br>Fri 4 – 5:30pm                  | Wed 6:30 – 8am                 |
| Youth Yellow<br>U12's 10 to 12    | Wed 4 – 5pm<br>Thurs 4 – 5pm<br>Sat 10 – 11am*                                    | Tues 5 – 6pm<br>Sat 9 – 10am<br>Sat 10 – 11am*                                    | Wed 6:30 – 8am<br>Wed 4 – 5pm<br>Thurs 5 – 6pm<br>Fri 5:30 – 7pm | Wed 6:30 – 8am                 |
| Youth Yellow<br>Age 12 – 14       | Fri 4 – 5pm<br>Sat 11 – 12pm*                                                     | Mon 6 – 7pm<br>Sat 11am – 12pm*                                                   | Mon 4 – 5:30pm<br>Wed 6:30 – 8am                                 | Tues 4 – 6pm<br>Wed 6:30 – 8am |
| Youth Yellow<br>Age 14+           | Sat 12 – 1pm*                                                                     | Wed 5 – 6pm<br>Fri 5 – 6pm<br>Sat 12 – 1pm*                                       | Mon 5:30 – 7pm<br>Wed 6:30 – 8am                                 | Wed 6:30 – 8am<br>Wed 5 – 7pm  |

## **Academy Coaching Programme Overview and Philosophy**

- 1. Motor Skills
- 2. Skills for tennis
- 3. Tennis skills

**Skill development over fixed movement –** prioritising the skills to play over stroke shapes

#### Variable skill acquisition -

Tennis is an open skill sport, we need to train players that way

Players who are 16+ and a Level 3 will be encouraged to participate in the adult box leagues and mens and ladies practice nights.

Players should expect to initially drop down a level when they move up an age group.

### **Invitation squads**

Players will only be invited onto Level 3/4 Squads if they are prepared to do a minimum of 2 squads and an individual lesson per week All Academy members can access the programme for 8 weeks without paying a non members fee to The Hallamshire Tennis & Squash Club. Thereafter, all juniors will be expected to either become a member of the club or pay a £2.00 non members fee per session.